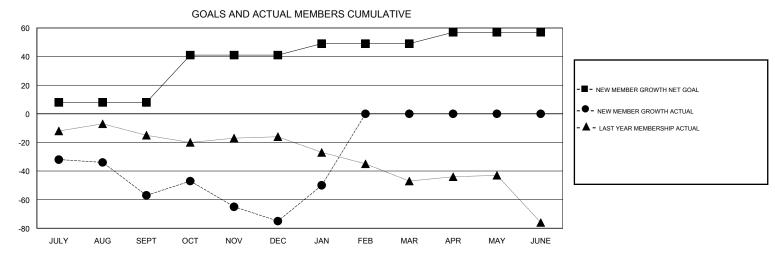

## MONTHLY MEMBERSHIP PROGRESS REPORT

District 1 J

Results as of: 1/31/2017







| DROPPED CLUBS: 2 |     | 41 CLUBS OF 63 ADDED 1 OR MORE<br>NEW MEMBERS | GENDER DISTRIBUTION  MALE 1,791 (79.88%) |              |     |
|------------------|-----|-----------------------------------------------|------------------------------------------|--------------|-----|
| DROPPED MEMBERS  |     |                                               | FEMALE                                   | 451 (20.12%) |     |
| DECEASED         | 24  | CLICK HERE FOR CLIMILIATIVE                   | TOTAL FAMILY UNIT MEMBERS 1              |              | 174 |
| CLUB CANCELLED   | 18  | CLICK HERE FOR CUMULATIVE MEMBERSHIP DATA     | FAMILY MEMBERS PAYING HALF DUES          |              |     |
| OTHER            | 122 |                                               |