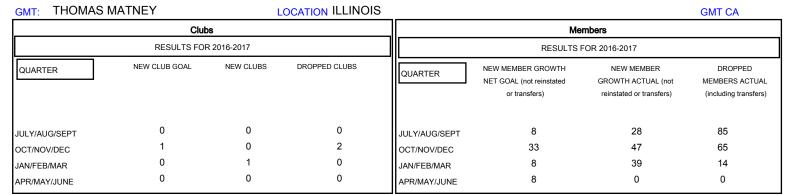

## MONTHLY MEMBERSHIP PROGRESS REPORT

District 1 J

Results as of: 1/31/2017







| DROPPED CLUBS: 2 |     | 41 CLUBS OF 63 ADDED 1 OR MORE<br>NEW MEMBERS | GENDER DISTRIBUTION  MALE 1,791 (79.88%) |              |     |
|------------------|-----|-----------------------------------------------|------------------------------------------|--------------|-----|
| DROPPED MEMBERS  |     |                                               | FEMALE                                   | 451 (20.12%) |     |
| DECEASED         | 24  | CLICK HERE FOR CLIMILIATIVE                   | TOTAL FAMILY UNIT MEMBERS 1              |              | 174 |
| CLUB CANCELLED   | 18  | CLICK HERE FOR CUMULATIVE MEMBERSHIP DATA     | FAMILY MEMBERS PAYING HALF DUES          |              |     |
| OTHER            | 122 |                                               |